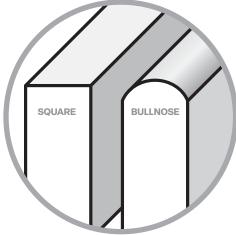

### **FEATURED BENEFITS**

- · Domestic supplier
- Raw shelving comes with a paintable paper edge
- · Available in a variety of widths and lengths
- · Square or bullnose edge detail

## **Shelving**

**Edge Styles: Square and Bullnose** 

Edge Finish: PVC, Paintable Tape, or Raw Face & Back Finish Options: Raw, Laminate

or Veneer

Thickness: 1/2" - 1-1/8"
Widths: 3.5" nailer +

Lengths: 4', 6', 8', 10' and 12'